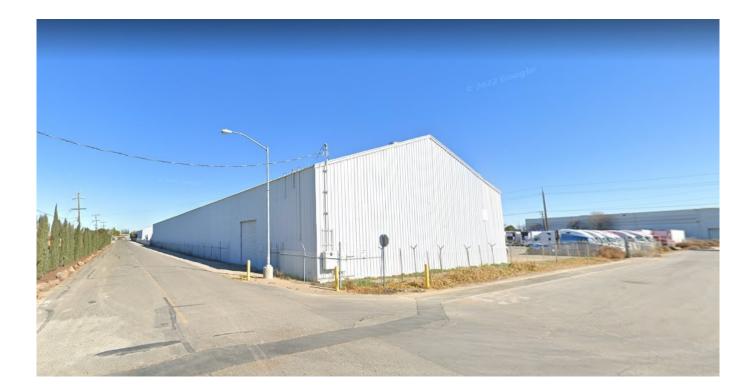

## MANUFACTURING SPACE FOR LEASE

**450 E Grant Line Rd, Tracy, CA 95376** Industrial Manufacturing 36,240 SF

For Lease Contact for pricing Property Type Industrial - Manufacturing

Building Class C Date Updated Apr 06, 2022

YARD: Fenced, paved, lit CONSTRUCTION: Metal WATER: City of Tracy SEWER: City of Tracy STORM: City of Tracy ZONING: M-1, Light Industrial, (City of Tracy) RAIL SERVED - SUBJECT TO UPGRADED SWITCH FENCED AND SECURED AMPLE EMPLOYEE & TRAILER PARKING